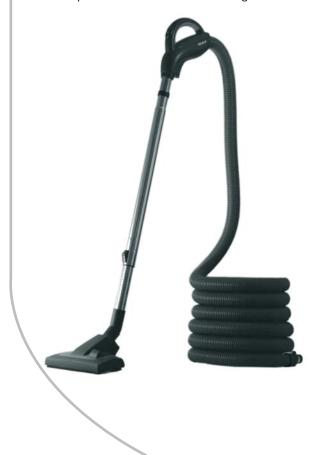

### Special Features:

The Beam Progression is an excellent handle and our most sold. It features an ergonomic, multi-grip handle for comfort. The Beam Progression provides an on/off control at the handle and has an airflow relief valve providing additional control over the suction during operation. The Beam Progression pairs with a chrome telescopic wand and cleaning tools to provide whole-house cleaning.