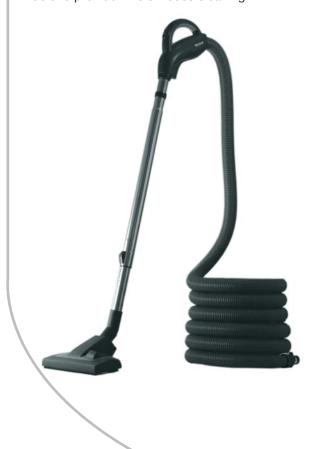

### Special Features:

The Beam Progression is an excellent handle and our most sold. It features an ergonomic, multi-grip handle for comfort. The Beam Progression provides an on/off control at the handle and has an airflow relief valve providing additional control over the suction during operation. The Beam Progression pairs with a chrome telescopic wand and cleaning tools to provide whole-house cleaning.