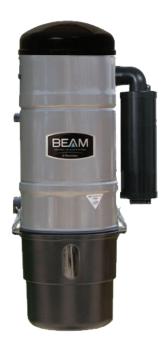

## Powerful\_Cleaning\_Innovation

| Series               | Beam Mundo       |                               |
|----------------------|------------------|-------------------------------|
| Model                | BM262            | BM285                         |
| Air Watts            | 595              | 605                           |
| Waterlift (mm@S/Vac) | 2862             | 2920                          |
| Airflow              | 55               | 56                            |
| Service Distance     | 35 m             | 45 m                          |
| Maximum Inlets       | 5                | 6                             |
| Amps (Max)           | 7.5              | 7.5                           |
| Debris Capacity      | 21 L             | 15 L                          |
| Height (cm)          | 55               | 92                            |
| Diameter (cm)        | 28               | 28                            |
| Filtration           | Paperbag         | Single Cloth<br>Moving Filter |
| Noise Control        | Built-in to unit |                               |
| Sound Level (dB)     | 63               | 63                            |